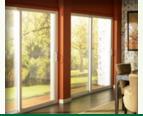

# SERIES 311

#### SLIDING PATIO DOOR

- + Fully welded frame and panel come pre-assembled for easy installation
- + Reversible design lets you locate moving panel either left or right
- + Warm-Edge insulated glass system with 7/8" tempered glass resists condensation, boosts efficiency
- + Sliding panel and meeting rail are reinforced with roll-formed steel to ensure rigidity and strength
- + Aluminum track for movable panel assure a smooth, easy glide
- + Interlocking panels prevent air infiltration
- + White enameled handle with lock
- + Available only in 5068, 6068 and 6468 models