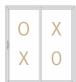

#### STANDARD

### Operating Configurations

O = Fixed Panel

X = Operating Panel