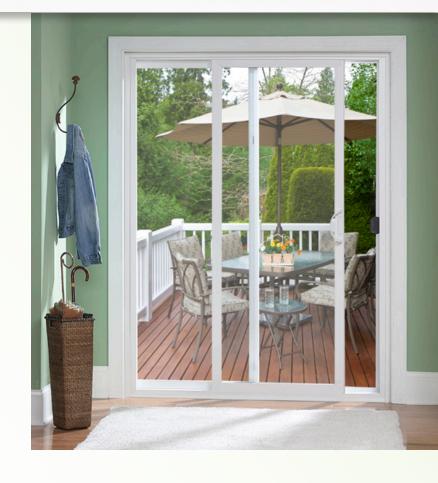

# SERIES 311

#### SLIDING PATIO DOOR

- + Fully welded frame and panel come pre-assembled for easy installation
- + Reversible design lets you locate moving panel either left or right
- + Warm-Edge insulated glass system with 7/8" tempered glass resists condensation, boosts efficiency
- + Sliding panel and meeting rail are reinforced with roll-formed steel to ensure rigidity and strength
- + Aluminum track for movable panel assure a smooth, easy glide
- + Interlocking panels prevent air infiltration
- + White enameled handle with lock
- + Available only in 5068, 6068 and 6468 models

## CUSTOM Options

- + Low-E Glass
- + Low-E Glass + Argon Gas
- + Ultra Low-E Glass + Argon Gas (May be required for Energy Star rating)
- + 5/8" or 3/4" flat, 5/8" or 1" contoured grids available
- + Screen

Attractive beveled edge adds classic charm

5/8" and 1" contoured and diamond grids available

Handle with built-in Lock

White

+ COLOR OPTIONS\*

<sup>\*</sup>Screens are not meant to restrain a child from falling through an open window.