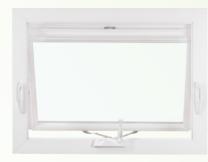

Single vent awning

All products may be ordered to meet Energy Star requirements.

Note: Manufacturer reserves the right to substitute components as necessary for continued product improvement.

- \* Screens are not meant to restrain a child from falling through an open window.
- \*\* Printing process may affect color shown. Please refer to actual window sample when selecting colors.
- \*\*\* Grid offering limited to %" contoured or SDL on exterior painted windows. Only use mild, water based household cleaner on painted product and rinse immediately with water. See full cleaning instructions for details.

## Series 705 awning window also available

- + Beautiful beveled exterior frame perimeter
- + Low profile handle folds in and provides a popular aesthetic appeal
- + Narrow profile permits expanded viewing area
- Fusion-welded frame and sash for weathertight performance
- + Full-perimeter double weather stripping
- + Low-E glass with insulating argon gas yields outstanding thermal efficiency
- + Insulated glass panels featuring warmedge spacer system