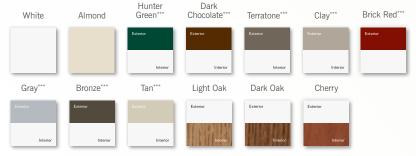

- + Casement windows open 90 degrees for better ventilation
- + Full screens mount on the interior and are removable\*
- + Tandem locks standard on all casements over 34" in height
- + Standard colors are white or almond
- + Jamb depth: 3.25"
- + Lifetime glass breakage warranty
- + Transferable limited lifetime warranty