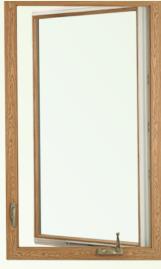

Single vent casement

- + Casement windows open 90 degrees for better ventilation
- + Full screens mount on the interior and are removable\*
- + Tandem locks standard on all casements over 34" in height
- + Standard colors are white or almond
- + Jamb depth: 3.25"
- + Lifetime glass breakage warranty
- + Transferable limited lifetime warranty