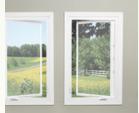

## CASEMENT WINDOW

## Series 705 awning window also available

- + Beautiful beveled exterior frame perimeter
- + Low profile handle folds in and provides a popular aesthetic appeal
- + Narrow profile permits expanded viewing area
- Fusion-welded frame and sash for weathertight performance
- + Full-perimeter double weather stripping
- + Low-E glass with insulating argon gas yields outstanding thermal efficiency
- + Insulated glass panels featuring warmedge spacer system