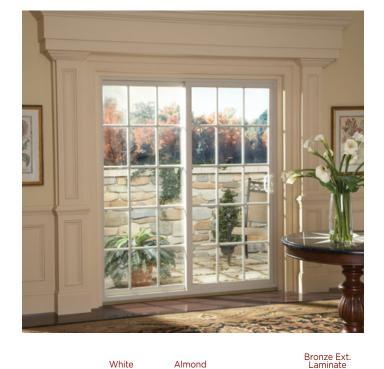

## series 312 sliding patio door

- Offered in range of sizes: 5', 6', 6'4", 8', 9', even 12'
- · Custom sizes available
- Available in 6'8" height up to 12' wide
- Field reversible (not available with BBG)
- · Aluminum track for moving panel
- Easy installation in new construction applications
- Screen comes standard\*
- Deluxe color-matched hardware
- · Keyed lock standard

## CUSTOM Options

- · Low-E Glass
- Low-E Glass + Argon Gas
- Ultra Low-E Glass + Argon Gas (May be required for Energy Star rating)
- 5/8" or 3/4" flat, 5/8" or 1" contoured, 5/8" contoured valance and distinctive diamond pattern grids available
- Side lites; transoms & specialty shapes; upgraded, deluxe heavy-duty screen
- · Light and dark shades of oak or cherry interior wood laminate and bronze exterior laminate
- · Brass or Brushed Nickel hardware
- Available in 5', 6', 6'4", 8', 9', and 12' configurations
- 1-1/8" Simulated Divided Lite