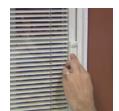

## B L I N D S Between the Glass

Available in 6068 with white, interior and exterior finishes. Blinds, operators and glass panels available in white only.

Easy to raise, lower and tilt blinds.

Controls light and privacy.