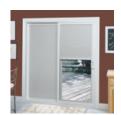

## series 312 sliding patio door

- Offered in range of sizes: 5', 6', 6'4", 8', 9', even 12'
- · Custom sizes available
- Available in 6'8" height up to 12' wide
- Field reversible (not available with BBG)
- · Aluminum track for moving panel
- Easy installation in new construction applications
- Screen comes standard\*
- Deluxe color-matched hardware
- · Keyed lock standard