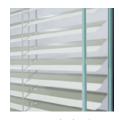

## B L I N D S Between the Glass

Available in 6068 with white, interior and exterior finishes. Blinds, operators and glass panels available in white only.

Easy to raise, lower and tilt blinds.

Controls light and privacy.