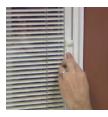

## **BIINDS Between the Glass**

Available in 6068 with white, interior and exterior finishes. Blinds, operators and glass panels available in white only.

Easy to raise, lower and tilt blinds.

Controls light and privacy.

Never needs dusting and is safe for pets and children!

All products may be ordered to meet Energy Star requirements.

Note: Manufacturer reserves the right to substitute components as necessary for continued product improvement