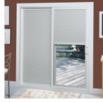

## SERIES 332 SLIDING PATIO DOOR

- Easy installation in new construction applications with built-in 4-9/16" jamb
- Field reversible (6'8" height only; not available with BBG)
- DP50 rating great for coastal applications
- Deluxe color matched hardware
- Custom sizes available
- Available in 8' height
- Available in 6'8" height up to 12' wide
- Heavy-Duty Screen included\*
- Limited lifetime warranty