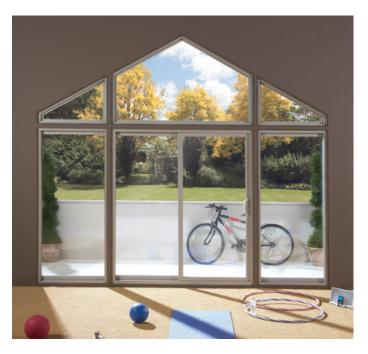

## enjoy your view

## SERIES 332 SLIDING PATIO DOOR

- Easy installation in new construction applications with built-in 4-9/16" jamb
- Field reversible (6'8" height only; not available with BBG)
- DP50 rating great for coastal applications
- Deluxe color matched hardware
- Custom sizes available
- Available in 8' height
- Available in 6'8" height up to 12' wide
- Heavy-Duty Screen included\*
- Limited lifetime warranty