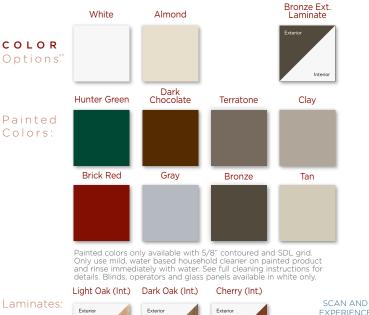

## CUSTOM Options

- Low-E Glass
- Low-E Glass + Argon Gas
- Ultra Low-E Glass + Argon Gas (May be required for Energy Star rating)
- 5/8" or 3/4" flat, 5/8" or 1" contoured, 1-1/8" Simulated Divided Lite grids available
- 8 exterior painted colors, 3 interior wood laminates, bronze exterior laminate
- Brushed nickel or brass handle
- Multi-Point keved lock
- Custom sizes available

## **BIINDS Between the Glass**

Available in 6068 with white, interior and exterior finishes. Blinds, operators and glass panels available in white only.

Easy to raise, lower and tilt blinds.

Controls light and privacy.

\* Screens are not meant to restrain a child from falling through an open window.

\*\* Printing process may affect color shown. Please refer to actual window sample when selecting colors.

ELL332/08-14

You